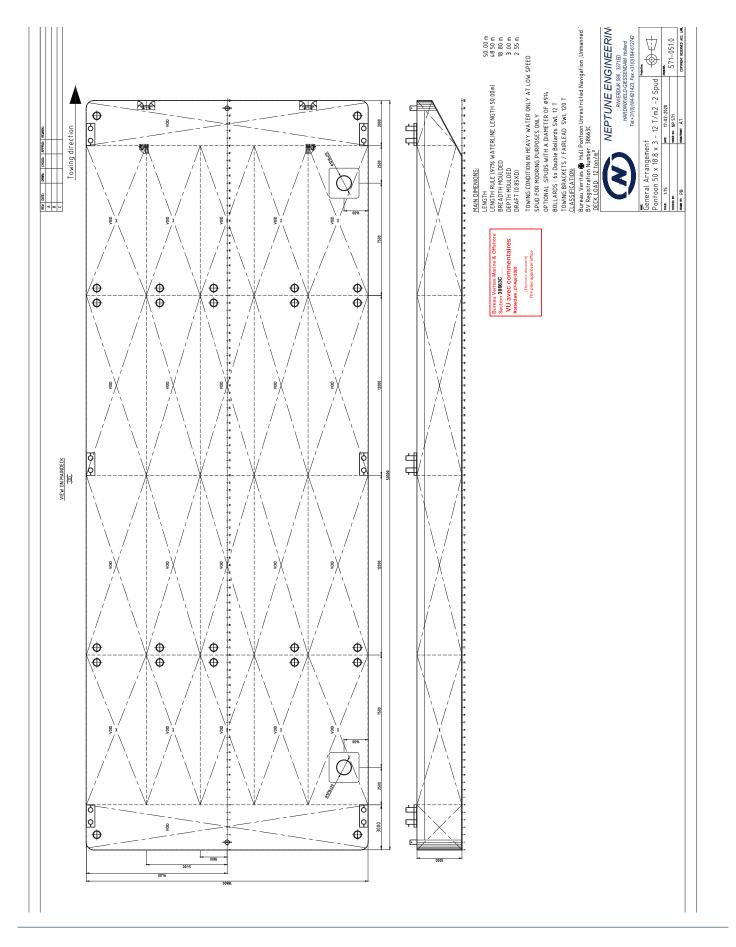

| DIMENSIONS                |                |        |  |
|---------------------------|----------------|--------|--|
| LENGTH O.A.               | 50,00          | meter  |  |
| BREADTH MLD.              | 18,80          | meter  |  |
| DEPTH AT SIDE             | 3,00           | meter  |  |
| DRAUGHT MAX               | 2,32           | meter  |  |
| DRAUGHT MIN               | 0,49           | meter  |  |
| CAPACITY                  |                |        |  |
| GROSS TONNAGE             | 738            | ton    |  |
| NET TONNAGE               | 221            | ton    |  |
| LIGHT SHIP WEIGHT         | 435            | ton    |  |
| CARGO CAPACITY            | 1802           | ton    |  |
| DECK LOAD                 | 12             | ton/m² |  |
| CONSTRUCTION              |                |        |  |
| DECK PLATE THICKNESS      | 12             | mm     |  |
| SHEERSTRAKE THICKNESS     | 25             | mm     |  |
| NUMBER OF<br>COMPARTMENTS | 22 void spaces |        |  |

| STANDARD OUTFITTING          |                                                                                                                |  |
|------------------------------|----------------------------------------------------------------------------------------------------------------|--|
| BOLLARDS                     | 6 x double bollards<br>2 x single bollards                                                                     |  |
| MANHOLES                     | Flush type manholes                                                                                            |  |
| TOWING BRACKETS              | 3 x towing brackets SWL 120 t at the bow                                                                       |  |
| FAIRLEADS                    | 2 x pieces SWL 120 ton                                                                                         |  |
| SPUD HOLES                   | 2 x at SB side                                                                                                 |  |
| OPTIONS                      |                                                                                                                |  |
| TOWING ARRANGEMENT           | Towing bridle with chains and emergency towing arrangement                                                     |  |
| DECK EQUIPMENT               | Various of all kind and different deck<br>equipment; cranes, winches, power-<br>packs, accommodation units ect |  |
| SPUD POLES                   | Spuds with a diameter of 914 mm                                                                                |  |
| SPUD HANDLING<br>ARRANGEMENT | Spuds leg lifting cylinders, including stand diesel driven hydraulic power unit (HPU)                          |  |
| RO-RO RAMPS                  | Winch operated or hydraulic                                                                                    |  |
| LADDERS                      | Boarding ladders                                                                                               |  |