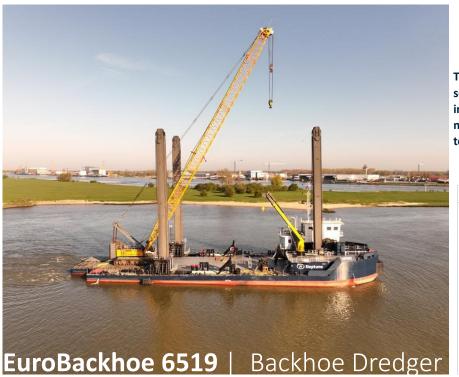

The EuroBackhoe is a heavy-duty dipper barge, set up for multi-functional applications, including maintenance dredging and land reclamation projects. The spud system is able to lift the barge 0,6-1,0 meters.

## EuroBackhoe 6519 | Backhoe Dredger