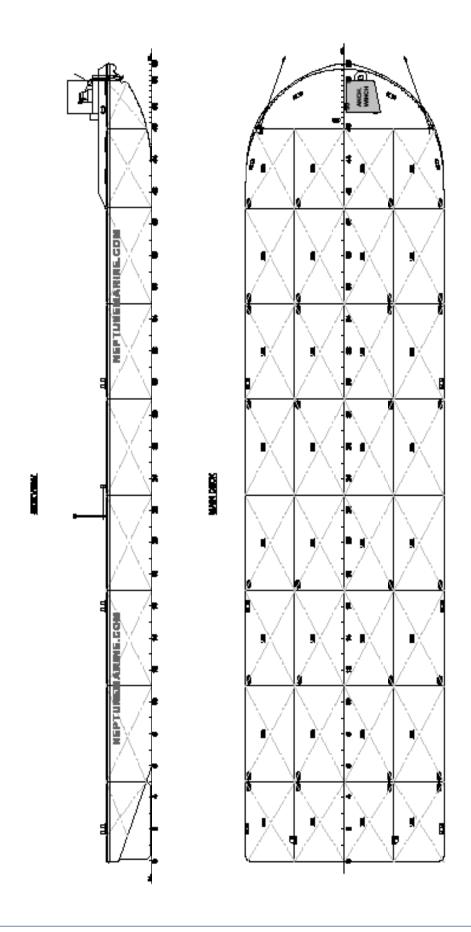

| DIMENSIONS                |                    |
|---------------------------|--------------------|
| LENGTH O.A.               | 91,50 meter        |
| BREADTH MLD.              | 24,40 meter        |
| DEPTH AT SIDE             | 5,50 meter         |
| MIN DRAUGHT               | 1,50 meter approx. |
| MAX DRAUGHT               | 4,30 meter approx. |
| CAPACITY                  |                    |
| GROSS TONNAGE             | 3105               |
| NET TONNAGE               | 931                |
| LIGHT SHIPWEIGHT          |                    |
| CARGO CAPACITY            | 7454 ton approx.   |
| DECK LOAD                 | 10 ton m²          |
| CONSTRUCTION              |                    |
| DECK PLATE THICKNESS      | 14 mm              |
| SHEERSTRAKE THICKNESS     | 12 mm              |
| NUMBER OF<br>COMPARTMENTS | 33 void spaced     |

| STANDARD OUTFITTING          |                                                                                                                |  |
|------------------------------|----------------------------------------------------------------------------------------------------------------|--|
| BOLLARDS                     | 8 x double bollards                                                                                            |  |
| BOARDING LADDERS             | Recessed ladders 1 x at PS 1x SB                                                                               |  |
| MANHOLES                     | Flush type manholes                                                                                            |  |
| TOWING BRACKETS              | 3 x SMIT brackets at the bow                                                                                   |  |
| FAIRLEADS                    |                                                                                                                |  |
| SPUD HOLES                   |                                                                                                                |  |
| BOARDING LADDERS             |                                                                                                                |  |
| EXTRA                        |                                                                                                                |  |
| OPTIONS                      |                                                                                                                |  |
| TOWING ARRANGEMENT           | Towing bridle with chains and emergency towing arrangement                                                     |  |
| DECK EQUIPMENT               | Various of all kind and different deck<br>equipment; cranes, winches, power-<br>packs, accommodation units ect |  |
| SPUD POLES                   | Spuds with a diameter of 914 mm                                                                                |  |
| SPUD HANDLING<br>ARRANGEMENT | Spuds leg lifting cylinders, including stand diesel driven hydraulic power unit (HPU)                          |  |
| RO-RO RAMPS                  |                                                                                                                |  |
|                              |                                                                                                                |  |
|                              |                                                                                                                |  |
|                              |                                                                                                                |  |
|                              |                                                                                                                |  |