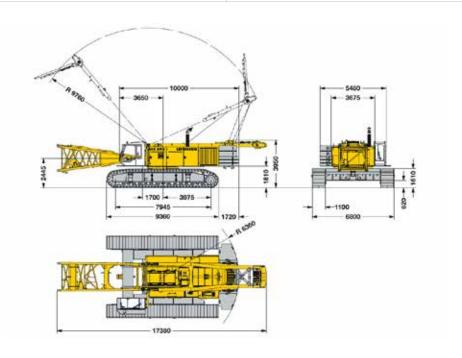

| INFORMATION          |                                |
|----------------------|--------------------------------|
| BRAND                | Liebherr                       |
| ТҮРЕ                 | HS 895 HD                      |
| BOOM LENGTH          | 20-58,1 meters                 |
| AUXILIARY JIB        | Runner 35 tons                 |
| WINCHES              | 2 x (rope Ø 36 mm) + 1x aux    |
| LINE PULL            | 2x 35 Tons + 1x7 Tons          |
| ENGINE               | MAN D2842 LE 670 kW (898 HP)   |
| OPERATING WEIGHT     | +/- 210 Tons                   |
| FEATURES             |                                |
| A/C                  | Yes                            |
| SELF-ERECT           | Yes                            |
| FREE-FALL ON WINCHES | Yes + synchro                  |
| CAMERA               | Yes                            |
| TRACKS               | Flat pads tractor type 1100 mm |