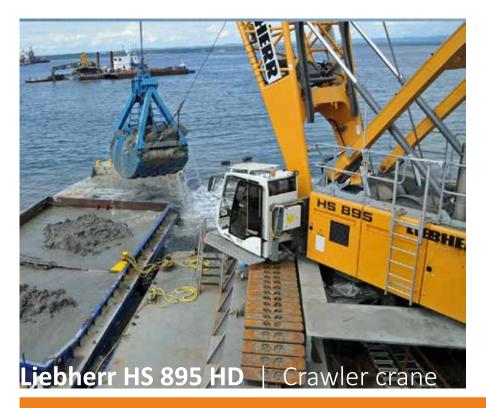

The Liebherr HS 895 HD and its wide possibilities of attachments mean that the range of use of the Liebherr HS 895 HD crawler crane is almost unlimited. Neptune Marine offers turnkey crawler cranes, available for charter on various pontoons.

| INFORMATION          |                                |
|----------------------|--------------------------------|
| BRAND                | Liebherr                       |
| ТҮРЕ                 | HS 895 HD                      |
| BOOM LENGTH          | 20-58,1 meters                 |
| AUXILIARY JIB        | Runner 35 tons                 |
| WINCHES              | 2 x (rope Ø 36 mm) + 1x aux    |
| LINE PULL            | 2x 35 Tons + 1x7 Tons          |
| ENGINE               | MAN D2842 LE 670 kW (898 HP)   |
| OPERATING WEIGHT     | +/- 210 Tons                   |
| FEATURES             |                                |
| A/C                  | Yes                            |
| SELF-ERECT           | Yes                            |
| FREE-FALL ON WINCHES | Yes + synchro                  |
| CAMERA               | Yes                            |
| TRACKS               | Flat pads tractor type 1100 mm |

## **Liebherr HS 895 HD** | Crawler crane