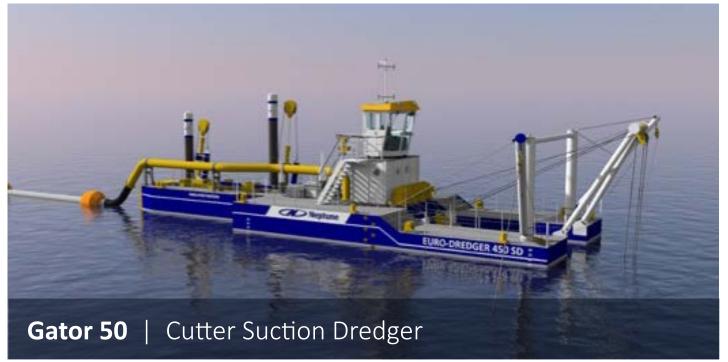

Neptune has developed its own cutter dredger, the Gator. This type of cutter suction dredger is available in a standard design, which can be modified to the demands of your dredging project. The Gator enables you to perform safe and secure dredging operations. The Gator can also be optionally outfitted with spud carriers or anchor booms.